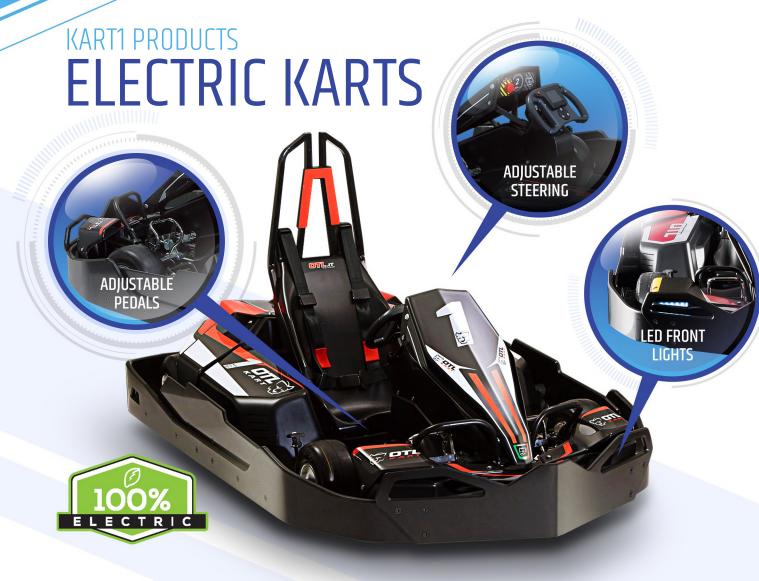

The OTL Junior Kart is the perfect complement to the Adult Storm Kart. The junior kart allows you to appeal to a much larger market. In fact, for many customers it accounts for around 30% of their business which is why almost all of our customers have Adult Karts and Junior Karts. Now you can appeal to kids birthday parties, junior racing leagues and be a one-stop-shop for the entire family.

As with the adult kart, safety is critical and thus it has many of the same safety features. The minimum height recommendation is 48" which typically corresponds to children aged 7 to 8. Many of the kids use the Junior Kart as a stepping stone the Adult Storm Kart creating long lasting customers.