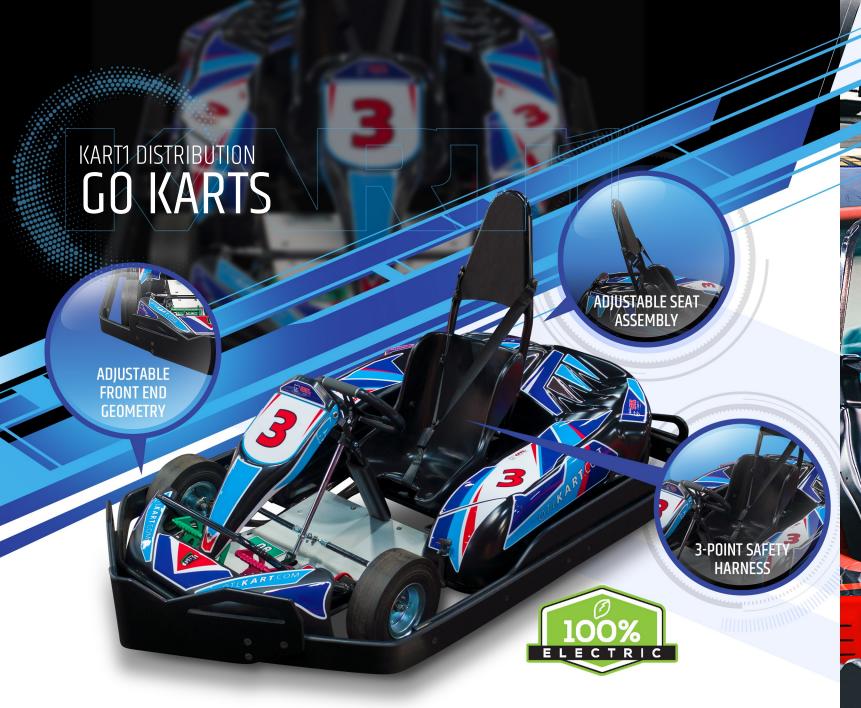

### STORM EFD

The OTL Storm EFD kart is the undisputed industry leader of electric go karts for rental fleets. OTL has been manufacturing exclusively electric karts since 1996, as a result after year of in the file use, the kart has been thoroughly tested, revised and reworked to create the perfect heavy duty rental kart. OTL electric karts are currently in use at over 85 track in the United States, and 175 tracks worldwide. Some of our most notable customers include K1 Speed, Pole Position Raceway, Autobahn Indoor Speedway, MB2 Raceway and many more.

The OTL Junior Kart is the perfect complement to the Adult Storm Kart. The junior kart allows you to appeal to a much larger market. In fact, for many customers it accounts for around 30% of their business which is why almost all of our customers have Adult Karts and Junior Karts. Now you can appeal to kids birthday parties, junior racing leagues and be a one-stop-shop for the entire family.

As with the adult kart, safety is critical and thus it has many of the same safety features. The minimum height recommendation is 48" which typically corresponds to children aged 7 to 8. Many of the kids use the Junior Kart as a stepping stone the Adult Storm Kart creating long lasting customers.

#### STORM DUO

With the all new OTL Storm DUO kart, you can create even more excitement at your track. Parents can drive with their kids, instructors can teach students, or you can just have fun with the new dual experience.

Perfect for family experiences, training academies, team building and more, this unique kart adds a whole new dimension to your track.

### OTL EGK KART

The new OTL EGK is perfect for family fun centers and multi-activity centers. This kart accommodates teenagers and adults 58" or taller. The best part is that it's priced to be our most affordable option. It still offers excellent performance with a 40 mph top speed and very low maintenance. All of the safety options are included such as the roll bar, seat belt, steel tube feet protection, emergency stop button, reverse function and the ability to wirelessly control the speed of the karts.