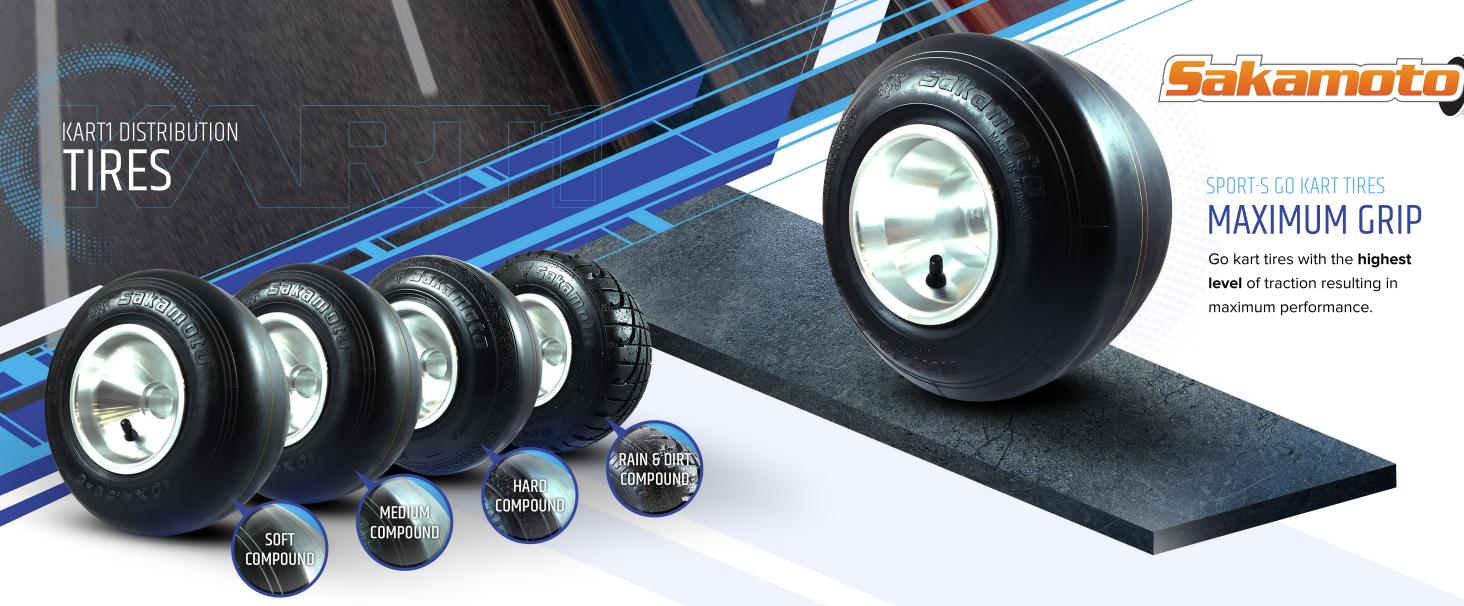

## HIGH PERFORMANCE TIRES COMMITMENT TO QUALITY AND RELIABILITY

Developed in 2010 by ex-professional kart racers, Sakamoto tires has become the reference in the karting industry.

Our tires have been in use by many tracks for over 10 years. During this time we have listened to the feedback from our customers in order to improve and refine the product. Our tires are designed to be high performance, cost-effective and have a long lifespan allowing you to have the best lap.

#### LIGHTWEIGHT & DURABLE

- Dimensions: 5" (127mm) x 4.9" (125mm)
- Direct Spindle Mount (DSM)
- Valve Stem Included

#### **Compatible Tire Sizes**

- 10x4.50-5
- 11x6.00-5
- 11x7.10-5