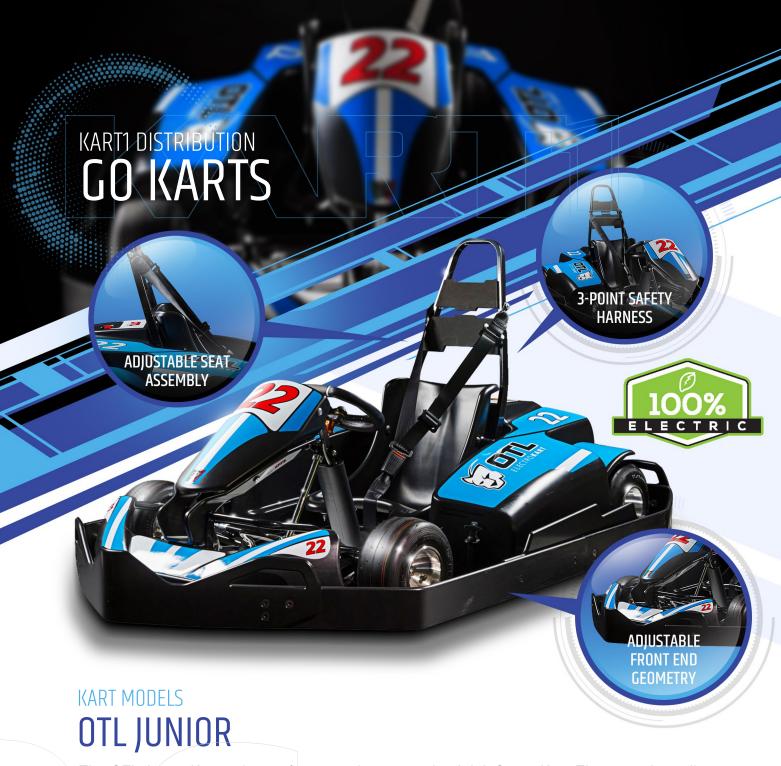

#### STORM DUO

With the all new OTL Storm DUO kart, you can create even more excitement at your track. Parents can drive with their kids, instructors can teach students, or you can just have fun with the new dual experience.

Perfect for family experiences, training academies, team building and more, this unique kart adds a whole new dimension to your track.