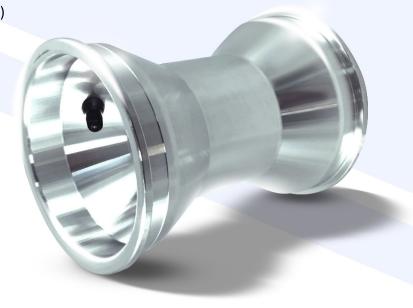

#### RIM WITH VALVE STEM

#### LIGHTWEIGHT & DURABLE

- Dimensions: 5" (127mm) x 4.9" (125mm)
- Direct Spindle Mount (DSM)
- Valve Stem Included

#### **Other Items Needed**

- 20MM Bearing
- 48MM Spacer