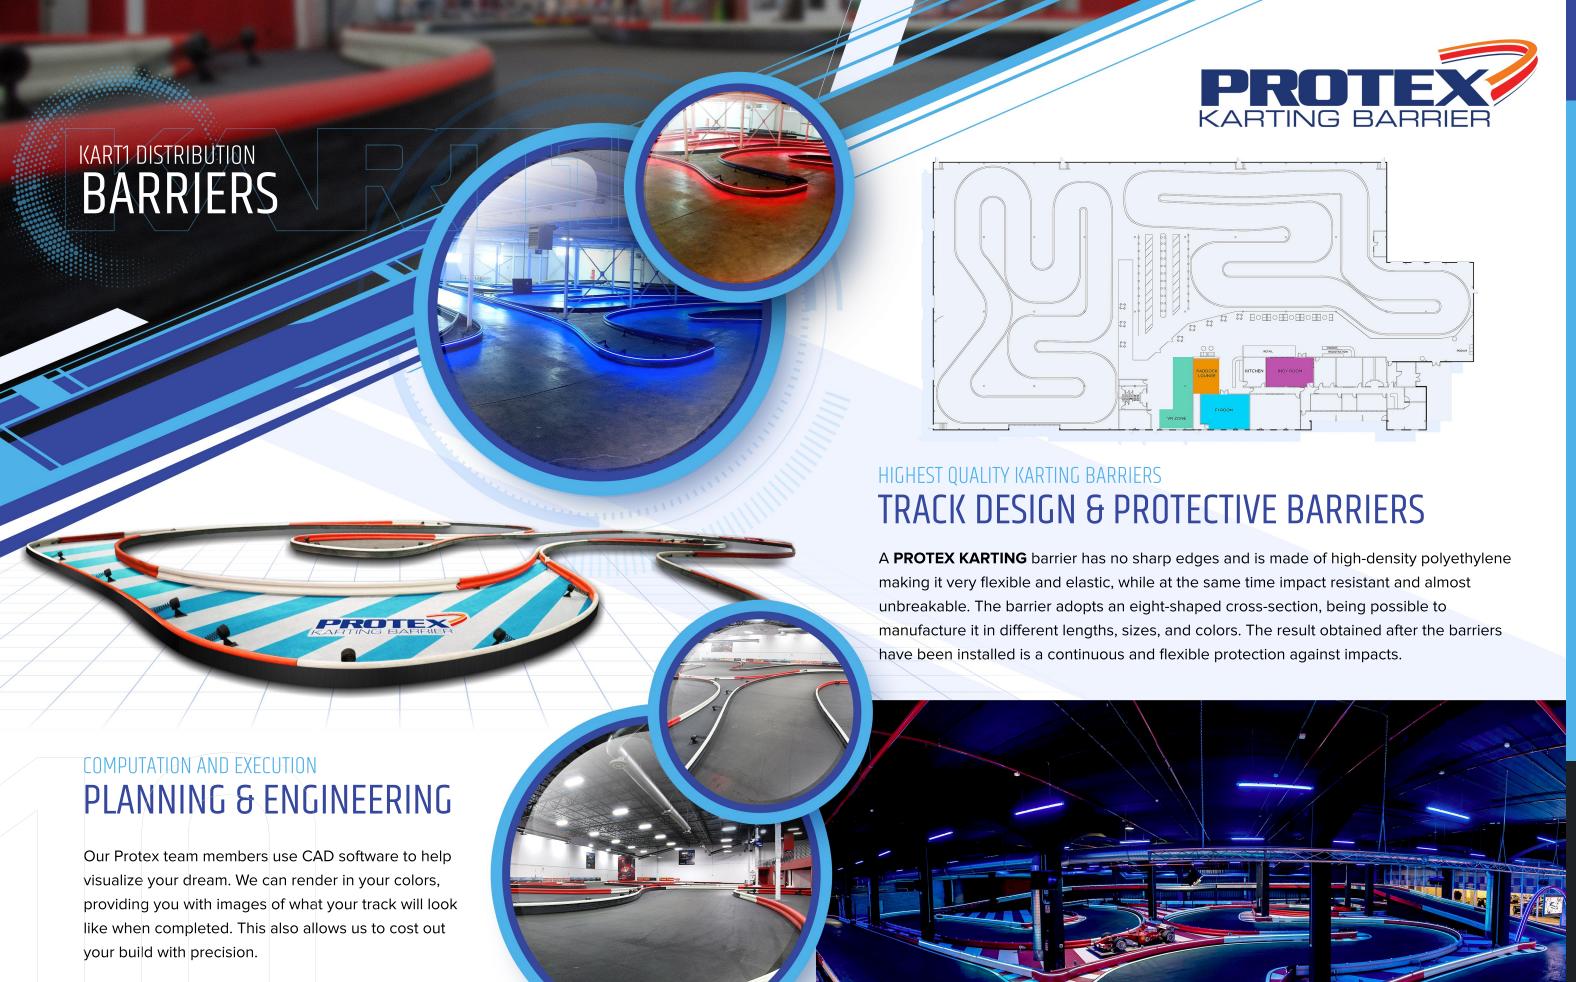

## INDOOR & OUTDOOR

Our barriers are manufactured to withstand the elements, with some outdoor installs approaching 20 years! Our patented design and polymer construction is virtually unbreakable and will provide you with years of service.

## MOOD LIGHTING LED LIGHTS

Protex barriers have the option for LED light installs.

Allowing for highlighted vision for racers or for mood lighting for the track area.

#### **ELEVATION BARRIERS**

Protex has installed dozens of multi-level tracks around the globe. Our proprietary engineered ramp and surface modules make it easy to design and install to get you up and running as quickly as possible.

## TRACK DESIGN

Each project is assigned individually to an engineer and designer who customize each layout and design to best fit the facility and offer the highest level of racing experience.

SAKAMOTO TIRES